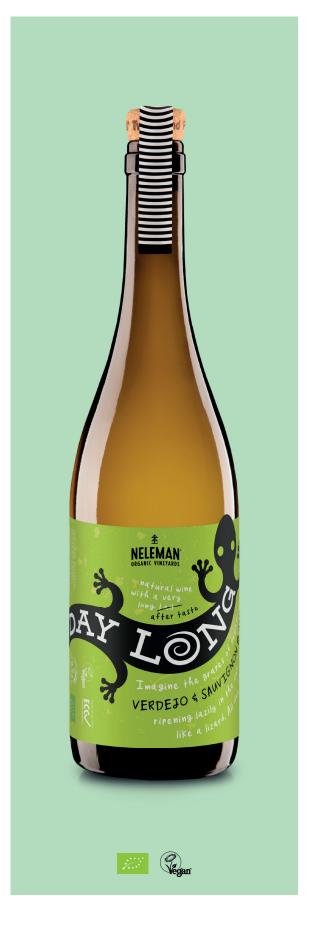

# All Day Long Verdejo Sauvignon Blanc

#### **GRAPE VARIETY**

50% Verdejo 50% Sauvignon blanc

#### TYPE

White wine, crispy, aromatic and tropical. Organic and vegan. 750 ml

### **SUSTAINABLE POINTS**

- Organic
- Vegan
- Sustainable packaging: Light bottle; screw cork closure; paper band (no capsule).